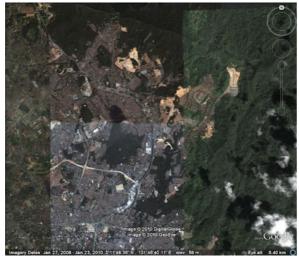

#### **Gombak Region Forested Hills**

Hills such as these are often left forested as their steep slopes are deemed unfit for urban development. Although some of them are orchards or rubber estates many years ago, continuous succession of the forest structure has made them indistinguishable from old secondary or even primary rainforests. Recent reports have shown that they are important stopover points for migrating bird life and this has attracted many birdwatchers to the hill peaks especially during months of northern hemispheric autumn (mid September to November) and spring (mid February to April). Unfortunately, at the same time, proposals to destroy the forest for high density residential development have emerged, enraging growing circles of local residents in support of the hills' protection. Here is the official webpage of the petition to save one of the hills, Bukit Melawati: http://www.savetamanmelawatihill.com/home.html