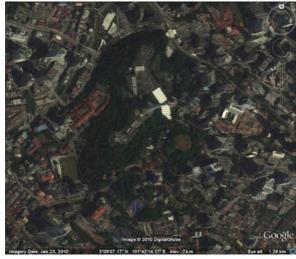

Thus, it would be best for us to reflect on what is at stake in each of Kuala Lumpur's last bastions of tropical biodiversity:

**CENTRAL REGION** 

**Bukit Nanas Forest Reserve** 

Probably the only natural tropical rainforest in the heart of the city (literally!), this tiny 0.11 kilometres square (11 hectare) patch of vegetation holds a surprising number of large trees and some common forest wildlife including macaques and some forest birds. Fortunately, everlasting interest expressed by past city planners as well as today's tourists and locals have made it into an economic asset worthy for protection and thus, gazetted as a Forest Reserve in 1909. This forest might also be of great scientific value as it provides a perfect field for studying the effects of urbanisation around an isolated patch of tropical rainforest.