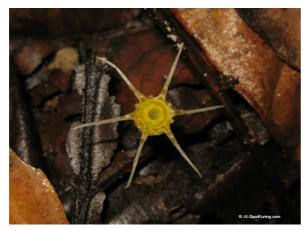

More sazli@pulasan.my Dashboard Sign Out

TUESDAY, NOVEMBER 16, 2010

Kuala Lumpur's Urban Rainforests

The tranquility of a rainforest as epitomised here in the Sungai Kanching Waterfall, Bukit Lagong Forest Reserve north of Kuala Lumpur.