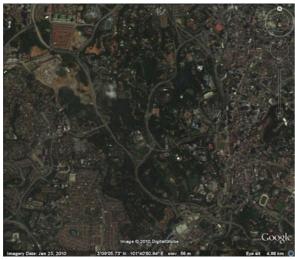

Bukit Tunku-Taman Tasik Perdana-Bukit Persekutuan

The region bounded by this three hill areas has plenty of old secondary forest that are very photogenic and unique to Kuala Lumpur. It is the only area in the city centre where rainforest vegetation fringe the highways and is aesthetically pleasing to the passerby and local residents too. Hence, the highly sought-after residences within the area and is probably one of the factors that explains why there has not been plans to clear the forests for high density development to date. Although fragmented in nature, these forests have served as the only available habitat for native wildlife for miles in the metropolitan area. The headquarters of the Malaysian Nature Society (MNS) is located here and has an educational forest trail for visitors to experience the highly accessible rainforest.