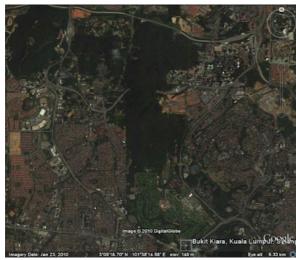

Thus, it would be best for us to reflect on what is at stake in each of Kuala Lumpur's last bastions of tropical biodiversity:

**CENTRAL REGION** 

**Bukit Nanas Forest Reserve** 

Probably the only natural tropical rainforest in the heart of the city (literally!), this tiny 0.11 kilometres square (11 hectare) patch of vegetation holds a surprising number of large trees and some common forest wildlife including macaques and some forest birds. Fortunately, everlasting interest expressed by past city planners as well as today's tourists and locals have made it into an economic asset worthy for protection and thus, gazetted as a Forest Reserve in 1909. This forest might also be of great scientific value as it provides a perfect field for studying the effects of urbanisation around an isolated patch of tropical rainforest.

Bukit Tunku-Taman Tasik Perdana-Bukit Persekutuan

The region bounded by this three hill areas has plenty of old secondary forest that are very photogenic and unique to Kuala Lumpur. It is the only area in the city centre where rainforest vegetation fringe the highways and is aesthetically pleasing to the passerby and local residents too. Hence, the highly sought-after residences within the area and is probably one of the factors that explains why there has not been plans to clear the forests for high density development to date. Although fragmented in nature, these forests have served as the only available habitat for native wildlife for miles in the metropolitan area. The headquarters of the Malaysian Nature Society (MNS) is located here and has an educational forest trail for visitors to experience the highly accessible rainforest.