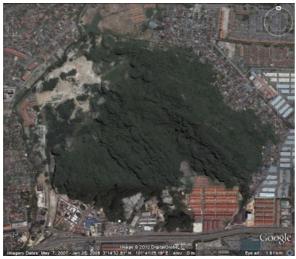

Thus, it would be best for us to reflect on what is at stake in each of Kuala Lumpur's last bastions of tropical biodiversity:

**CENTRAL REGION** 

**Bukit Nanas Forest Reserve** 

Probably the only natural tropical rainforest in the heart of the city (literally!), this tiny 0.11 kilometres square (11 hectare) patch of vegetation holds a surprising number of large trees and some common forest wildlife including macaques and some forest birds. Fortunately, everlasting interest expressed by past city planners as well as today's tourists and locals have made it into an economic asset worthy for protection and thus, gazetted as a Forest Reserve in 1909. This forest might also be of great scientific value as it provides a perfect field for studying the effects of urbanisation around an isolated patch of tropical rainforest.