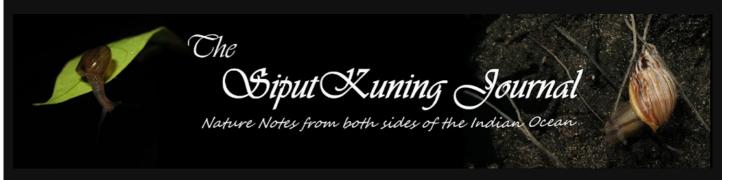

More sazli@pulasan.my Dashboard Sign Out

TUESDAY, NOVEMBER 16, 2010

Kuala Lumpur's Urban Rainforests

The tranquility of a rainforest as epitomised here in the Sungai Kanching Waterfall, Bukit Lagong Forest Reserve north of Kuala Lumpur.