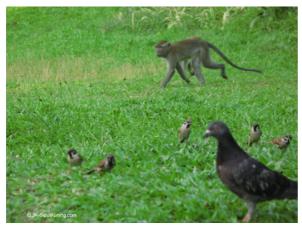

Some of the wildlife typical of KL's secondary forests include the native long tailed macaques (Macaca fascicularis) and introduced species such as the Eurasian Tree Sparrow (Passer montanus) and Rock Pigeon (Columba livia) as seen here in Bukit Kiara.