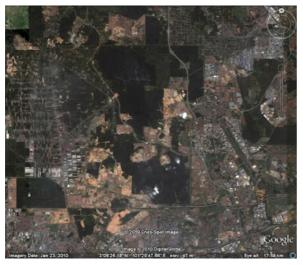

Thus, it would be best for us to reflect on what is at stake in each of Kuala Lumpur's last bastions of tropical biodiversity:

**CENTRAL REGION** 

**Bukit Nanas Forest Reserve** 

Probably the only natural tropical rainforest in the heart of the city (literally!), this tiny 0.11 kilometres square (11 hectare) patch of vegetation holds a surprising number of large trees and some common forest wildlife including macaques and some forest birds. Fortunately, everlasting interest expressed by past city planners as well as today's tourists and locals have made it into an economic asset worthy for protection and thus, gazetted as a Forest Reserve in 1909. This forest might also be of great scientific value as it provides a perfect field for studying the effects of urbanisation around an isolated patch of tropical rainforest.

Bukit Tunku-Taman Tasik Perdana-Bukit Persekutuan

The region bounded by this three hill areas has plenty of old secondary forest that are very photogenic and unique to Kuala Lumpur. It is the only area in the city centre where rainforest vegetation fringe the highways and is aesthetically pleasing to the passerby and local residents too. Hence, the highly sought-after residences within the area and is probably one of the factors that explains why there has not been plans to clear the forests for high density development to date. Although fragmented in nature, these forests have served as the only available habitat for native wildlife for miles in the metropolitan area. The headquarters of the Malaysian Nature Society (MNS) is located here and has an educational forest trail for visitors to experience the highly accessible rainforest.